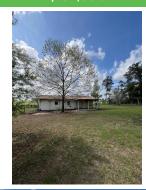

## 971 SE 140th Ave, Williston, FL 32696

» Beds: 2 | Baths: 1 Full » MLS #: S5101609

» Mobile/Manufactured | 780 ft<sup>2</sup> | Lot: 61,420 ft<sup>2</sup> (1.41 acres)

» More Info: 971SE14OthAve.IsForSale.com

## \$ 62,500

Remarks

Under contract-accepting backup offers. Calling All Investors and land lovers! THIS IS A STEAL! A 1.4 acre CORNER lot with no side NEIGHBORS, overlooking a stunning view of endless peanut farm land. The home is being sold AS-IS and is in need of repair. It features 2 bedrooms, 1 bath, a large enclosed front porch and a METAL Roof over entire structure. There is a large metal storage shed in the rear of property that the last tenant used as a workshop and laundry area with washer and dryer hook up! The property has a well and septic. There is so much potential in this property, but the value is in the LAND!! If you're looking for peace and serenity, the location of this property couldn't be any better! Close to many of Florida's breathtaking springs and rivers and just a short drive to Gainesville and Ocala. Don't miss out on this once in a lifetime opportunity, make an offer today!