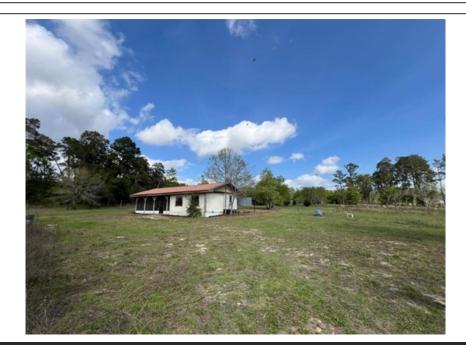

## 971 SE 140th Ave, Williston, FL 32696

» Beds: 2 | Baths: 1 Full » MLS #: S5101609

» Mobile/Manufactured | 780 ft<sup>2</sup> | Lot: 61,420 ft<sup>2</sup> (1.41 acres)

» More Info: 971SE14OthAve.IsForSale.com

## \$ 62,500

Remarks

Under contract-accepting backup offers. Calling All Investors and land lovers! THIS IS A STEAL! A 1.4 acre CORNER lot with no side NEIGHBORS, overlooking a stunning view of endless peanut farm land. The home is being sold AS-IS and is in need of repair. It features 2 bedrooms, 1 bath, a large enclosed front porch and a METAL Roof over entire structure. There is a large metal storage shed in the rear of property that the last tenant used as a workshop and laundry area with washer and dryer hook up! The property has a well and septic. There is so much potential in this property, but the value is in the LAND!! If you're looking for peace and serenity, the location of this property couldn't be any better! Close to many of Florida's breathtaking springs and rivers and just a short drive to Gainesville and Ocala. Don't miss out on this once in a lifetime opportunity, make an offer today!