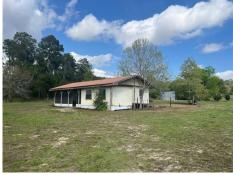

## 971 SE 140th Ave, Williston, FL 32696

» Beds: 2 | Baths: 1 Full » MLS #: S5101609

» Mobile/Manufactured | 780 ft<sup>2</sup> | Lot: 61,420 ft<sup>2</sup> (1.41 acres)

» More Info: 971SE14OthAve.IsForSale.com

## \$ 62,500

Remarks

Under contract-accepting backup offers. Calling All Investors and land lovers! THIS IS A STEAL! A 1.4 acre CORNER lot with no side NEIGHBORS, overlooking a stunning view of endless peanut farm land. The home is being sold AS-IS and is in need of repair. It features 2 bedrooms, 1 bath, a large enclosed front porch and a METAL Roof over entire structure. There is a large metal storage shed in the rear of property that the last tenant used as a workshop and laundry area with washer and dryer hook up! The property has a well and septic. There is so much potential in this property, but the value is in the LAND!! If you're looking for peace and serenity, the location of this property couldn't be any better! Close to many of Florida's breathtaking springs and rivers and just a short drive to Gainesville and Ocala. Don't miss out on this once in a lifetime opportunity, make an offer today!