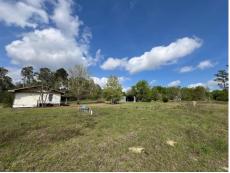

## 971 SE 140th Ave, Williston, FL 32696

» Beds: 2 | Baths: 1 Full » MLS #: S5101609

» Mobile/Manufactured | 780 ft<sup>2</sup> | Lot: 61,420 ft<sup>2</sup> (1.41 acres)

» More Info: 971SE14OthAve.IsForSale.com

## \$ 62,500

Remarks

Under contract-accepting backup offers. Calling All Investors and land lovers! THIS IS A STEAL! A 1.4 acre CORNER lot with no side NEIGHBORS, overlooking a stunning view of endless peanut farm land. The home is being sold AS-IS and is in need of repair. It features 2 bedrooms, 1 bath, a large enclosed front porch and a METAL Roof over entire structure. There is a large metal storage shed in the rear of property that the last tenant used as a workshop and laundry area with washer and dryer hook up! The property has a well and septic. There is so much potential in this property, but the value is in the LAND!! If you're looking for peace and serenity, the location of this property couldn't be any better! Close to many of Florida's breathtaking springs and rivers and just a short drive to Gainesville and Ocala. Don't miss out on this once in a lifetime opportunity, make an offer today!