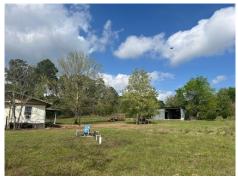

## \$ 62,500

Remarks

Under contract-accepting backup offers. Calling All Investors and land lovers! THIS IS A STEAL! A 1.4 acre CORNER lot with no side NEIGHBORS, overlooking a stunning view of endless peanut farm land. The home is being sold AS-IS and is in need of repair. It features 2 bedrooms, 1 bath, a large enclosed front porch and a METAL Roof over entire structure. There is a large metal storage shed in the rear of property that the last tenant used as a workshop and laundry area with washer and dryer hook up! The property has a well and septic. There is so much potential in this property, but the value is in the LAND!! If you're looking for peace and serenity, the location of this property couldn't be any better! Close to many of Florida's breathtaking springs and rivers and just a short drive to Gainesville and Ocala. Don't miss out on this once in a lifetime opportunity, make an offer today!